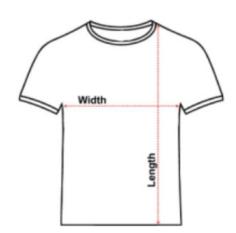

Participants acknowledge that race merchandise items are limited and may sell out.

Children's size 4 shirts are available to purchase for \$5.00.

Please note: measurements are seam-to-seam as per the diagram, not the full circumference of your body.

Mens T-Shirt Size Chart

| Size      | Width | Length |
|-----------|-------|--------|
| Small     | 52cm  | 70cm   |
| Medium    | 55cm  | 72cm   |
| Large     | 58cm  | 74cm   |
| X Large   | 61cm  | 76cm   |
| XX Large  | 64cm  | 78cm   |
| XXX Large | 68cm  | 80cm   |

## Womens T-Shirt Size Chart

| Size | Width  | Length |
|------|--------|--------|
| 8    | 44cm   | 60cm   |
| 10   | 46.5cm | 62cm   |
| 12   | 49cm   | 64cm   |
| 14   | 51.5cm | 66cm   |
| 16   | 54cm   | 68cm   |

## Childrens (Youth) T-shirt Sizing Chart

| Size | Width  | Length |
|------|--------|--------|
| 4    | 35.5cm | 47.5cm |
| 6    | 38cm   | 51cm   |
| 8    | 40.5cm | 54.5cm |
| 10   | 43cm   | 58cm   |
| 12   | 45.5cm | 61.5cm |
| 14   | 48cm   | 65cm   |