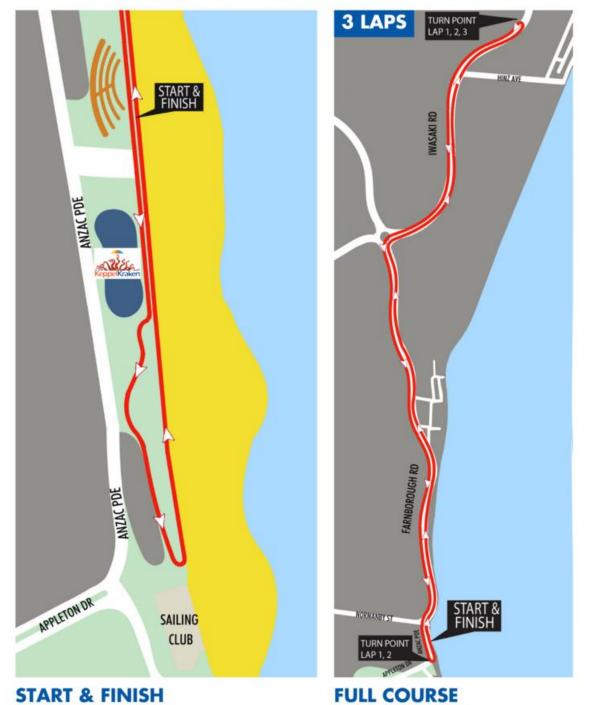

The 3 lap course starts on the beautiful Yeppoon main beach foreshore, renowned for its stunning sunrises. From here you head out along Farnborough Road, a long straight until you reach the roundabout for a fast and smooth right turn into Iwasaki Road lined with peaceful green shrubland before you reach the turnaround point. You then make your way back into Yeppoon where the cheer squads and spectators will be waiting for you in the racing precinct giving you that much needed boost for your next lap. While you are passing through here be sure to take in the hustle and bustle of the main street, the Kraken and the peaceful ocean views.

You will do the same for your 2nd lap and on your 3rd lap, which is slightly shorter, you head straight into the finisher chute where you can collect your well deserved medal and soak up that glorious finish line feeling and atmosphere.