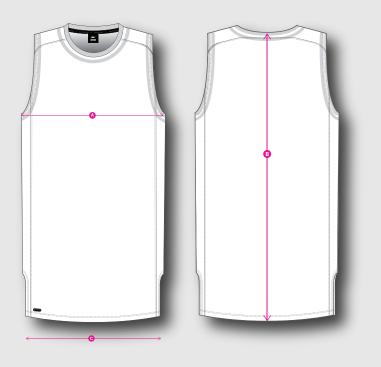

### 🙆 Chest

This is a half chest measurement, meaning it measures across your chest from one underarm seam to the opposite underarm seam.

#### Back

This measurement is taken from the top of your neck down along your spine to the bottom point on the hemline.

## 🕒 Hips

Similar to the chest measurement, this is a half measurement. Measure from one hip point directly across to the opposite hip point.